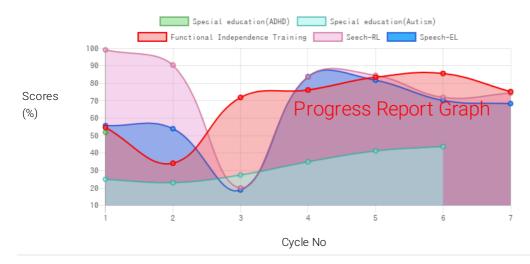

### Progress Report

| Evaluation No | Special education(Autism)<br>Score % - Month - Year | Speech<br>RL% - EL% - Month - Year | Functional Independence Training<br>Score % - Month - Year |
|---------------|-----------------------------------------------------|------------------------------------|------------------------------------------------------------|
| 1             | 25.21% - May - 2018                                 | 100.00% - 56.25% - June - 2018     | 55.14% - May - 2018                                        |
| 2             | 23.29% - June - 2018                                | 91.25% - 54.50% - July - 2018      | 34.52% - June - 2018                                       |
| 3             | 27.67% - July - 2018                                | 20.25% - 19.00% - July - 2018      | 72.52% - July - 2018                                       |
| 4             | 35.34% - February - 2019                            | 84.50% - 84.50% - February - 2019  | 76.81% - January - 2019                                    |
| 5             | 41.64% - August - 2019                              | 85.25% - 82.50% - August - 2019    | 84.19% - July - 2019                                       |
| 6             | 44.11% - February - 2020                            | 72.50% - 70.75% - February - 2020  | 86.33% - January - 2020                                    |
| 7             | 52.37% - December - 2020                            | 75.00% - 69.00% - December - 2020  | 75.83% - December - 2020                                   |

### Progress Report Graph

Information:- CP - Cerebral Palsy; SB – Spina bifida; MD - Muscular Dystrophy; CTEV – Clubfoot; ID - Intellectual Disability; CP, MD – Cerebral Palsy/Multiple Disabilities; LV - Low Vision; TB - Total Blind; ADHD - Attention Deficit Hyperactive Disorder; DB - Deaf Blind; RL - Receptive language; EL - Expressive language;